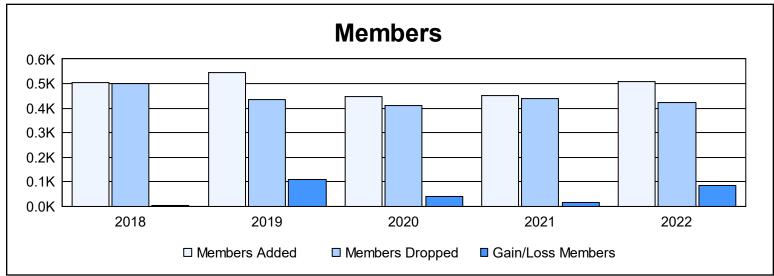

District 108 YA

As of June 2022 Cumulative

| Year      | New<br>Clubs | Dropped<br>Clubs | Gain/<br>Loss<br>Clubs | New<br>Members | Charter<br>Members | Reinstate<br>Members | Transfer<br>Members | Total<br>Member<br>Added | Total<br>Members<br>Dropped | Gain/<br>Loss<br>Members |
|-----------|--------------|------------------|------------------------|----------------|--------------------|----------------------|---------------------|--------------------------|-----------------------------|--------------------------|
| 2017-2018 | 5            | 2                | 3                      | 297            | 150                | 37                   | 21                  | 505                      | 500                         | 5                        |
| 2018-2019 | 3            | 4                | -1                     | 392            | 84                 | 46                   | 22                  | 544                      | 435                         | 109                      |
| 2019-2020 | 4            | 0                | 4                      | 318            | 99                 | 13                   | 18                  | 448                      | 409                         | 39                       |
| 2020-2021 | 4            | 1                | 3                      | 318            | 99                 | 17                   | 18                  | 452                      | 437                         | 15                       |
| 2021-2022 | 2            | 1                | 1                      | 401            | 61                 | 14                   | 31                  | 507                      | 422                         | 85                       |
| Average   | 4            | 2                | 2                      | 345            | 99                 | 25                   | 22                  | 491                      | 441                         | 51                       |