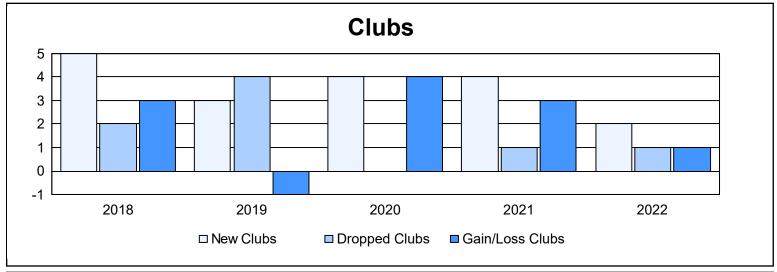

District 108 YA

As of June 2022 Cumulative

| Year      | New<br>Clubs | Dropped<br>Clubs | Gain/<br>Loss<br>Clubs | New<br>Members | Charter<br>Members | Reinstate<br>Members | Transfer<br>Members | Total<br>Member<br>Added | Total<br>Members<br>Dropped | Gain/<br>Loss<br>Members |
|-----------|--------------|------------------|------------------------|----------------|--------------------|----------------------|---------------------|--------------------------|-----------------------------|--------------------------|
| 2017-2018 | 5            | 2                | 3                      | 297            | 150                | 37                   | 21                  | 505                      | 500                         | 5                        |
| 2018-2019 | 3            | 4                | -1                     | 392            | 84                 | 46                   | 22                  | 544                      | 435                         | 109                      |
| 2019-2020 | 4            | 0                | 4                      | 318            | 99                 | 13                   | 18                  | 448                      | 409                         | 39                       |
| 2020-2021 | 4            | 1                | 3                      | 318            | 99                 | 17                   | 18                  | 452                      | 437                         | 15                       |
| 2021-2022 | 2            | 1                | 1                      | 401            | 61                 | 14                   | 31                  | 507                      | 422                         | 85                       |
| Average   | 4            | 2                | 2                      | 345            | 99                 | 25                   | 22                  | 491                      | 441                         | 51                       |